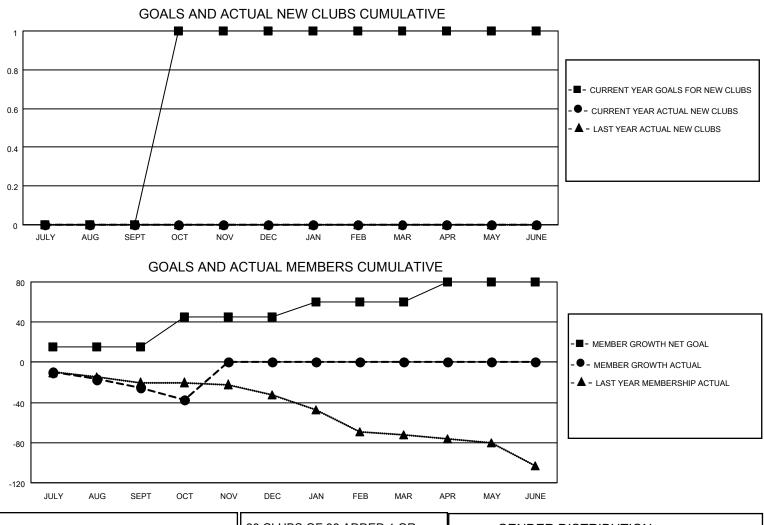

## LOCATION ALBERTA

District C 2

Results as of: 10/31/2022

| Clubs                 |               |           |               | Members               |                         |                         |                                                    |
|-----------------------|---------------|-----------|---------------|-----------------------|-------------------------|-------------------------|----------------------------------------------------|
| RESULTS FOR 2022-2023 |               |           |               | RESULTS FOR 2022-2023 |                         |                         |                                                    |
| QUARTER               | NEW CLUB GOAL | NEW CLUBS | DROPPED CLUBS | QUARTER               | IBER GROWTH NET<br>GOAL | MEMBER GROWTH<br>ACTUAL | DROPPED<br>MEMBERS ACTUAL<br>(including transfers) |
| JULY/AUG/SEPT         | 0             | 0         | 0             | JULY/AUG/SEPT         | 15                      | 30                      | 53                                                 |
| OCT/NOV/DEC           | 1             | 0         | 0             | OCT/NOV/DEC           | 30                      | 11                      | 22                                                 |
| JAN/FEB/MAR           | 0             | 0         | 0             | JAN/FEB/MAR           | 15                      | 0                       | 0                                                  |
| APR/MAY/JUNE          | 0             | 0         | 0             | APR/MAY/JUNE          | 20                      | 0                       | 0                                                  |